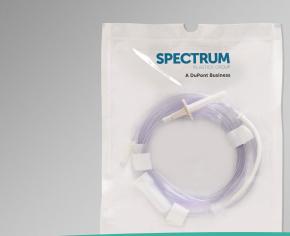

## Spectrum Plastics Group Wisconsin

The new ISO Class 7 Cleanroom at Pleasant Prairie, WI Facility to Serve the Medical Device and Biopharma Markets

## **NEW! Class 7 Cleanroom**

The cleanroom facility in Wisconsin is an ISO Class 7 room that has a total of 8,200 square feet of controlled environment with an availability of up to 9 extrusion lines for extruding medical tubing for fluid management and surgical applications.

- ISO Class 7, 8,200 square feet
- Tubing types: single lumen, multilumen, and more
- Material: PVC and other medical thermoplastics
- · Applications and Markets: fluid management, surgical, and biopharma
- All the equipment is new and best-in-class technology, including standard inspections